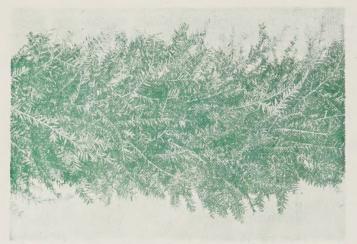

### Hemlock Roping

Christmas Reds. Offered to you as follows: MEDIUM WEIGHT ...... @ .114c yd. Dec. with art. red berries ...... @ .05 yd.

Although Hemlock Roping will not last much over two weeks, it is one of the most beautiful of all ropings, and is ideal for decorating your church (as shown in cut on page 15) or your home, where you do not want to leave the decorations up too long. It is round, full, fluffy, tightly woven, so that it can not fall apart. Made of only the freshest, most choice Hemlock Sprays, it can not be compared with the poorly made, light weight roping often sold on the market. It is made up on heavy twine. Beautiful just as it is, and more than beautiful when decorated with the

# Southern Balsam Roping

MEDIUM WEIGHT ...... @ .41c yard Dec. with art. red berries ..... @ .05 yd. This dark green, fluffy, fragrant Southern Balsam is, in our opinion, the most beautiful of all Evergreens, and is unbelievably beautiful after being made up into roping. This roping is fluffy, made full and round, tightly woven so that it can not come apart on strong twine, and will last longer than any other Evergreen Roping. Do not confuse this roping with the lighter flat, northern Balsam Roping, as this is the beautiful Southern Balsam. Lovely when used with lights or decorated with the Christmas Reds.